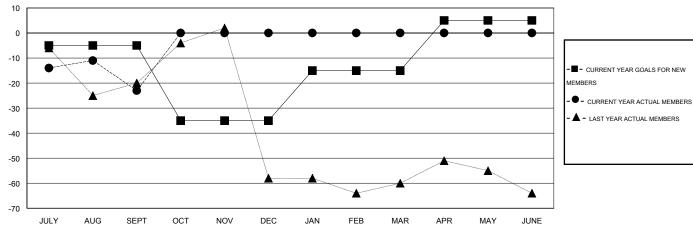

## MONTHLY MEMBERSHIP PROGRESS REPORT

District 23 B

Results as of: 9/30/2015

## LOCATION CONNECTICUT

 $\mathsf{GMT}\;\mathsf{CA}\;1$ 

|               |                  | Clubs             |                  |                  |                       |                    | Members                             |                    |                  |
|---------------|------------------|-------------------|------------------|------------------|-----------------------|--------------------|-------------------------------------|--------------------|------------------|
|               | RESU             | LTS FOR 2015-2016 | i                |                  | RESULTS FOR 2015-2016 |                    |                                     |                    |                  |
| QUARTER       | NEW CLUB<br>GOAL | NEW CLUBS         | DROPPED<br>CLUBS | NET<br>GAIN/LOSS | QUARTER               | NEW MEMBER<br>GOAL | CHARTER AND<br>NEW MEMBERS<br>ADDED | DROPPED<br>MEMBERS | NET<br>GAIN/LOSS |
| JULY/AUG/SEPT | 1                | 0                 | 0                | 0                | JULY/AUG/SEPT         | -5                 | 30                                  | 53                 | -23              |
| OCT/NOV/DEC   | 0                | 0                 | 0                | 0                | OCT/NOV/DEC           | -30                | 0                                   | 0                  | 0                |
| JAN/FEB/MAR   | 0                | 0                 | 0                | 0                | JAN/FEB/MAR           | 20                 | 0                                   | 0                  | 0                |
| APR/MAY/JUNE  | 0                | 0                 | 0                | 0                | APR/MAY/JUNE          | 20                 | 0                                   | 0                  | 0                |